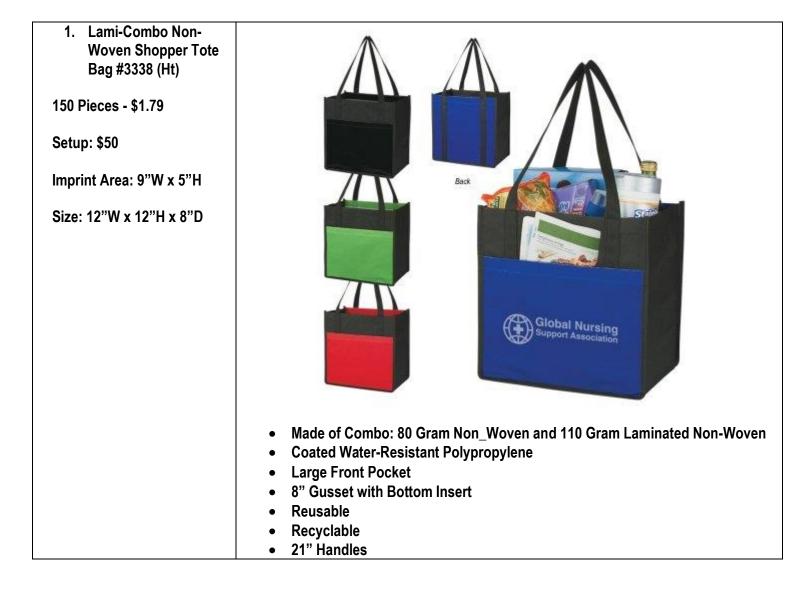

## UNL Printing – Tote Bags February - 2019

Shipping is extra

| 2. Mucho Grande Tote                                                |                                                                                                                                                                                                                |
|---------------------------------------------------------------------|----------------------------------------------------------------------------------------------------------------------------------------------------------------------------------------------------------------|
| #A514 (Vtrnc)                                                       |                                                                                                                                                                                                                |
| 150 Pieces - \$2.00                                                 |                                                                                                                                                                                                                |
| Setup: \$60.00                                                      |                                                                                                                                                                                                                |
| Imprint Area: 4"W x 6"H                                             |                                                                                                                                                                                                                |
| Size: 13"W x 15"H x 10"D                                            |                                                                                                                                                                                                                |
| Colors: Black/Black/White,<br>Navy/Lime/White,<br>Royal/Black/White |                                                                                                                                                                                                                |
|                                                                     | <ul> <li>Durable non-woven polypropylene</li> <li>Extra-large capacity with a super-sized 10" gusset</li> <li>Wipeable plastic bottom insert adds support and is easy to clean</li> <li>21" handles</li> </ul> |
| 3. Poly Pro Two Tone<br>Tote #A811 (Vtrnc)                          |                                                                                                                                                                                                                |
| 150 Pieces - \$2.53                                                 |                                                                                                                                                                                                                |
|                                                                     |                                                                                                                                                                                                                |
| Setup: \$60.00                                                      |                                                                                                                                                                                                                |
| Imprint area 8"W x 5"H                                              |                                                                                                                                                                                                                |
| Size: 18"W x 15"H x 5"D                                             |                                                                                                                                                                                                                |
|                                                                     |                                                                                                                                                                                                                |
|                                                                     | <ul> <li>Non-woven polypropylene</li> <li>27" Handles</li> <li>Bold color combinations</li> <li>Zippered top closure</li> </ul>                                                                                |